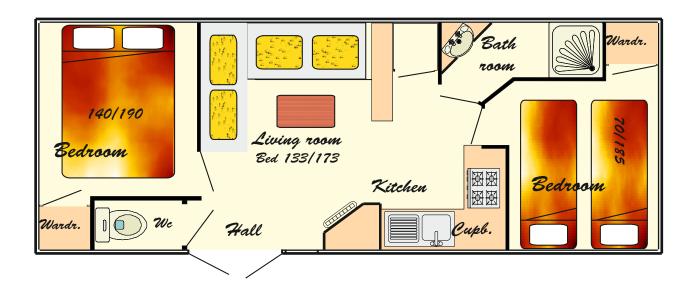

## Dimensions : 7.78 x 2.92 Surface = $22.71 \text{ m}^2$

- capacity 5 persons
- dimensions 7.78 x 2.92
- surface 22.71 m<sup>2</sup>
- large shaded terrace 4.50 x 3.00 m
- living room with lounge corner
- kitchen equipped with gas hot plate
- microwave oven with grill
- refrigerator with freezer
- sink, wall cupboard, kitchen ustensils
- electric coffeemaker
- electric connetion 10 amp
- bathroom, wash-stand, shower,
- separate wc
- electric water heater
- 1st bedroom, 1 bed 140 x 190 not movable
- 2nd bedroom, 2 beds 70 x 185 movable
- the living corner can be changed in a 133 x 173 bed
- blanket and pillows are provided
- sheet and household linen are not provided.
- electric heating
- 1 table and 5 chairs garden sets
- the mobil home is more than 10 years old