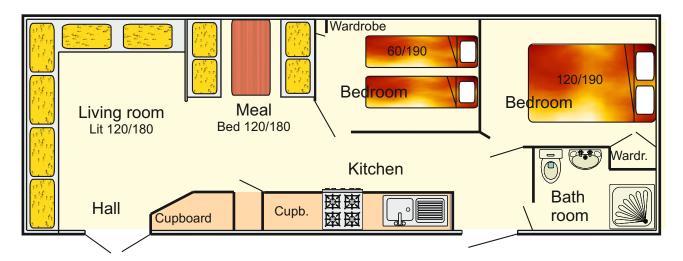

## Dimensions : $8.92 \times 3.06$ - Surface = $27.29 \text{ m}^2$

- capacity 6 persons
- dimensions 8.92 x 3.06
- surface 27.29 m<sup>2</sup>
- large shaded terrace 4.50 x 3.00 m
- living room with lounge corner and meal corner
- kitchen equipped with gas hot plate
- sink, refrigerator table top, wall cupboard
- kitchen ustensils
- electric coffeemaker
- electric connetion 10 amp
- bathroom, wash-stand, shower, wc
- electric water heater
- 1st bedroom, 1 bed 120 x 190 movable
- 2nd bedroom, 2 beds 60 x 190 movable
- the living corner can be changed in a 120 x 180 bed
- corner can be changed in a 120 x 180 bed
- blanket and pillows are provided
- sheet and household linen are not provided.
- electric heating
- 1 table and 7 chairs garden sets
- mobil home is more than 10 years old