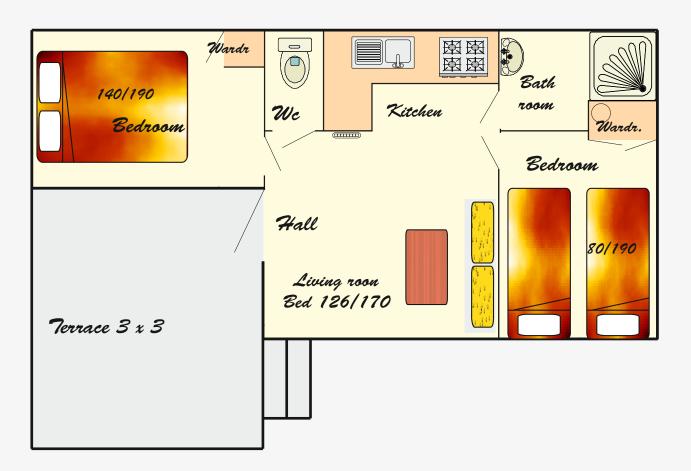

## Mobil Home Loggia - $7.90 \times 3.90 - 5 = 25.90 \text{ m}^2$

- capacity 6 persons
- dimensions7.90 x 3.90
- surface 25.90 m<sup>2</sup>
- shaded terrace 3.00 x 3.00 m
- living room with lounge corner
- kitchen equipped with electrical hot plate
- microwave oven with grill
- sink, wall cupboard, kitchen ustensils
- electric coffeemaker
- electric connetion 10 amp
- bathroom, wash-stand, shower,
- separate wc
- electric water heater
- 1st bedroom, 1 bed 120 x 190 movable
- 2 nd bedroom, 2 beds 60 x 190 movable
- the living corner can be changed in a 126 x 170 bed
- blanket and pillows are provided
- sheet and household linen are not provided.
- electric heating
- 1 table and 6 chairs garden sets
- the mobil home is more than 10 years old