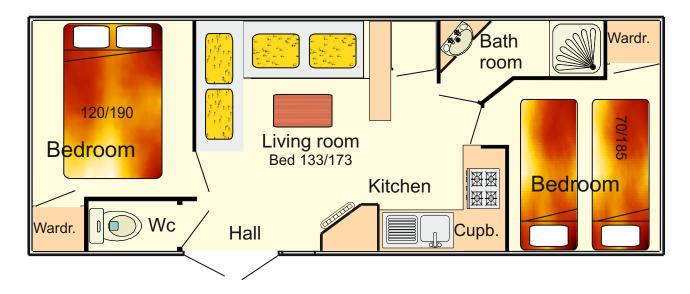

## **Descriptive card**

Dimensions:  $7.78 \times 2.92$  Surface =  $22.71 \text{ m}^2$ 

- capacity 5 persons
- dimensions 7.78 x 2.92
- surface 22.71 m<sup>2</sup>
- large shaded terrace 4.50 x 3.00 m
- living room with lounge corner
- kitchen equipped with gas hot plate
- sink, refrigerator table top, wall cupboard
- kitchen ustensils
- electric coffeemaker
- electric connetion 10 amp
- bathroom, wash-stand, shower,
- separate wc
- electric water heater
- 1st bedroom, 1 bed 120 x 190 not movable
- 2nd bedroom, 2 beds 70 x 185 movable
- the living corner can be changed in a 133 x 173 bed
- blanket and pillows are provided
- sheet and household linen are not provided.
- electric heating
- 1 table and 5 chairs garden sets
- the mobil home is more than 10 years old