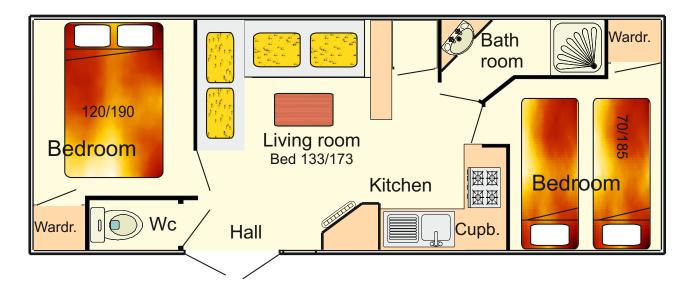

## **Descriptive card**

Dimensions:  $7.78 \times 2.92$  Surface =  $22.71 \text{ m}^2$ 

- capacity 5 persons including 4 adults and 1 child less than 13 years.
- dimensions 7.78 x 2.92
- surface 22.71 m<sup>2</sup>
- large shaded terrace 4.50 x 3.00 m
- living room with lounge corner
- kitchen equipped with gas hot plate
- sink, refrigerator table top, wall cupboard
- kitchen ustensils
- electric coffeemaker
- electric connetion 10 amp
- bathroom, wash-stand, shower,
- separate wc
- gas heating water
- 1st bedroom, 1 bed 120 x 190 not movable
- 2nd bedroom, 2 beds 70 x 185 movable
- the living corner can be changed in a 133 x 173 bed
- blanket and pillows are provided
- sheet and household linen are not provided.
- electric heating
- 1 table and 5 chairs garden sets
- the mobil home is between 7 to 12 years old